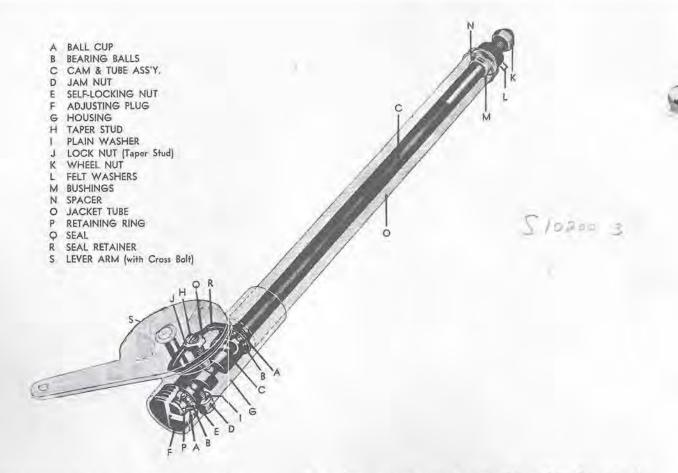

#### STEERING GEAR LUBRICATION

Lubricate through the fitting in the housing. Fill housing slowly until lubricant begins to seep out. Keep housing full by adding lubricant periodically according to usage. Note: The gear is designed to use a "semi-fluid" lubricant.