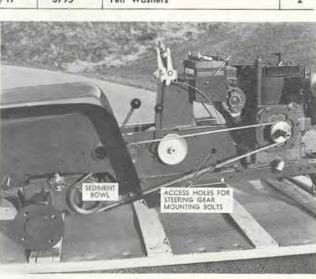

#### STEERING GEAR LUBRICATION

Lubricate through the fitting in the housing. Fill housing slowly until lubricant begins to seep out. Keep housing full by adding lubricant periodically according to usage. Note: The gear is designed to use a "semi-fluid" lubricant.