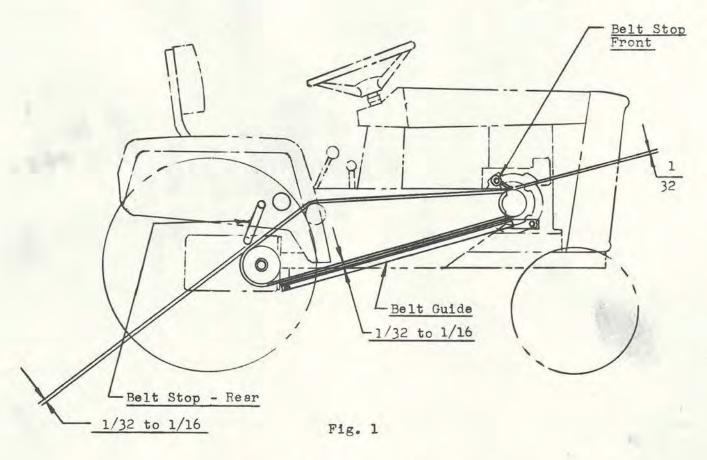

#### CARE OF THE TRACTOR

- Keep tractor greased and oiled regularly. See previous instructions for location of grease fittings. Check transmission and engine case oil levels.
- (2) Keep engine air filter clean. Dirty filters use excessive fuel and reduce engine power and life.
- (3) Keep tires properly inflated.
- (4) Keep tractor covered and in a dry place when not in use.
- (5) Keep grass and dirt out of engine cowling as they will stop the flow of cooling air and cause serious overheating.
- (6) BRAKE ADJUSTMENT: The brake band, located on the left side of the transmission, brakes the transmission and in turn stops the wheels. Adjust the nut on the brake rod so that, when you depress the clutch pedal all the way down, the band tightens around the brake drum just as the idler pulley releases the belt. Keep brake band and drum free from oil and dirt.
- (7) CLUTCH-BRAKE PEDAL ADJUSTMENT: The pedal rod may be moved in or out to adjust pedal to desired position. Remove pin from rod and remove rod from pedal lug, adjust rod and replace.
- (8) PARKING BRAKE ADJUSTMENT: After brake band and clutch-brake pedal have been adjusted, depress pedal until tractor brakes are locked. Pull parking brake lever back and adjust nut on bottom of lever shaft until lever will engage and hold pedal down.
- (9) HYDRAULIC BELT ADJUSTMENT: Proper belt tension is maintained by removing the right hand belt guard and loosening the four (4) bolts holding the pump body to the frame. Pump may now be moved forward and backward to adjust belt.
- (10) When replacing belts it is advisable to purchase them from your Wheel Horse dealer, as these belts are specifically designed for each tractor or attachment. A new drive belt may have a tendency to squeak during clutching, this will stop after an hour or two of operation as the belt seats in the pulley groove. When replacing bolts or mounting drive implements make sure all pulleys are in line.
- (11) Check battery liquid after every 40 hours of use. If tractor has been in storage it may be necessary to recharge.
- (12) Your tractor is only as good as the service you give it. See your Wheel Horse dealer for a thorough check-up after each season of use.