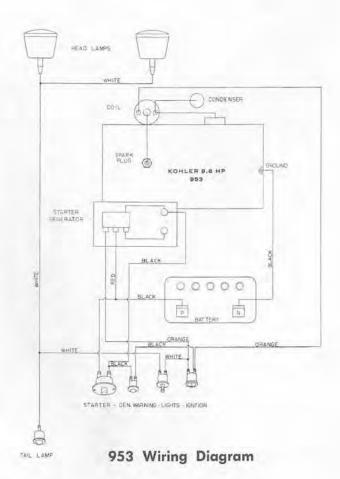

#### HEAD AND TAIL LAMPS

The tractor is equipped with two headlamps and a tail lamp. The off-on switch is located on the left rear corner of the dash panel. To replace burned out headlamp bulbs, remove the three (3) screws on back side of lamp mounting bracket, remove lamp housing, replace the bulb and re-install housing. Tail lamp bulb is replaced by pulling bulb housing rearward from lens and replacing burned out bulb. Reassembly by pressing housing into lens as far as it will go.