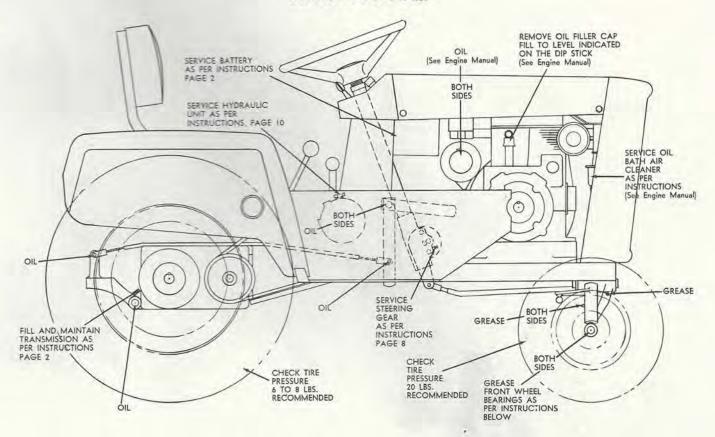

#### STEERING GEAR LUBRICATION

Lubricate through the fitting in the housing. Fill housing slowly until lubricant begins to seep out. Keep housing full by adding lubricant periodically according to usage. Note: The gear is designed to use a "semi-fluid" lubricant.

#### FRONT WHEEL BEARINGS

- Remove bearing, nut, cotter key, and hub cap from parts box.
- Lubricate bearing cone by working grease into rollers with palm of the hand. Pack until spaces between rollers are completely filled. (Use regular automotive wheel bearing grease.)
- Since inside bearing is already installed in front hub, it must be lubricated by inserting grease into the hub and working it into the bearing rollers.
- After both bearings are packed, slide wheel and bearing cone onto spindle and retain with slotted nut.
- Adjust bearing by turning nut up tight against cone, then backing off one slot until cotter key can be inserted.
- Check wheel for excessive play or tightness and if necessary readjust.
- 7. Bend ends of cotter key and install hub cap.

#### OIL BATH AIR CLEANER

Remove cleaner cover and add oil until the level reaches the arrow marked on the air cleaner bowl.

#### TIRES

The front tires are  $4:00 \times 8$  and should be inflated to 20 lbs. of air pressure. The rear tires are  $6:40 \times 15$  and should have 6 to 8 lbs. of air pressure. The tires can also be filled with ballast if desired. Ordinarily this is not necessary as the weight of the operator will add sufficient weight for adequate traction.

#### CARE OF THE TRACTOR

- Keep tractor greased and oiled regularly. See previous instructions for location of grease fittings. Check transmission and engine case oil levels.
- (2) Keep engine air filter clean. Dirty filters use excessive fuel and reduce engine power and life.
- (3) Keep tires properly inflated.
- (4) Keep tractor covered and in a dry place when not in use.
- (5) Keep grass and dirt out of engine cowling as they will stop the flow of cooling air and cause serious overheating.
- (6) BRAKE ADJUSTMENT: The brake band, located on the left side of the transmission, brakes the transmission and in turn stops the wheels. Adjust the nut on the brake rod so that, when you depress the clutch pedal all the way down, the band tightens around the brake drum just as the idler pulley releases the belt. Keep brake band and drum free from oil and dirt.
- (7) CLUTCH-BRAKE PEDAL ADJUSTMENT: The pedal rod may be moved in or out to adjust pedal to desired position. Remove pin from rod and remove rod from pedal lug, adjust rod and replace.
- (8) PARKING BRAKE ADJUSTMENT: After brake band and clutch-brake pedal have been adjusted, depress pedal until tractor brakes are locked. Pull parking brake lever back and adjust nut on bottom of lever shaft until lever will engage and hold pedal down.
- (9) HYDRAULIC BELT ADJUSTMENT: Proper belt tension is maintained by removing the right hand belt guard and loosening the four (4) bolts holding the pump body to the frame. Pump may now be moved forward and backward to adjust belt.
- (10) When replacing belts it is advisable to purchase them from your Wheel Horse dealer, as these belts are specifically designed for each tractor or attachment. A new drive belt may have a tendency to squeak during clutching, this will stop after an hour or two of operation as the belt seats in the pulley groove. When replacing bolts or mounting drive implements make sure all pulleys are in line.
- (11) Check battery liquid after every 40 hours of use. If tractor has been in storage it may be necessary to recharge.
- (12) Your tractor is only as good as the service you give it. See your Wheel Horse dealer for a thorough check-up after each season of use.