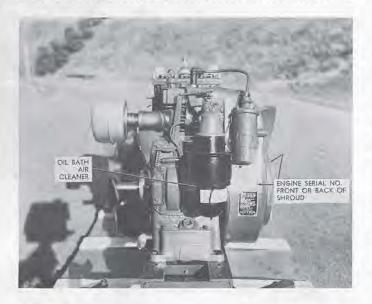

There is NO OIL in the crankcase of the engine when shipped from the factory. Read Engine Manual and follow all instructions pertaining to type of lubrication specified. The engine is the heart of your tractor and it is very important that you keep it in good condition.

#### OIL BATH AIR CLEANER

Remove cleaner cover and add oil until the level reaches the arrow marked on the air cleaner bowl.