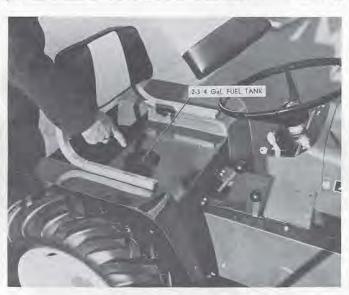

#### 953 SPECIFICATIONS

(Specifications subject to change without notice.)

| Length Overall 69 inches                              |
|-------------------------------------------------------|
| Wheelbase 47 inches                                   |
| Width Overall                                         |
| Width at Front Wheels 33 inches                       |
| Height 42 inches                                      |
| Height to Top of Hood                                 |
| Net Weight 656 lbs.                                   |
| Crop Clearance                                        |
| Frame Clearance                                       |
| Engine (4-cycle, single cylinder, air cooled)9.6 H.P. |
| Fuel Capacity                                         |
| Tires (front)                                         |
| Tires (rear) 6:40 x 15" Pneumatic (27" wheel dia.)    |