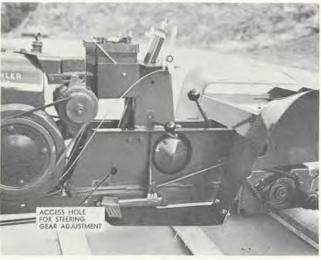

#### STEERING GEAR LUBRICATION

Lubricate through the fitting in the housing. Fill housing slowly until lubricant begins to seep out. Keep housing full by adding lubricant periodically according to usage. Note: The gear is designed to use a "semi-fluid" lubricant.