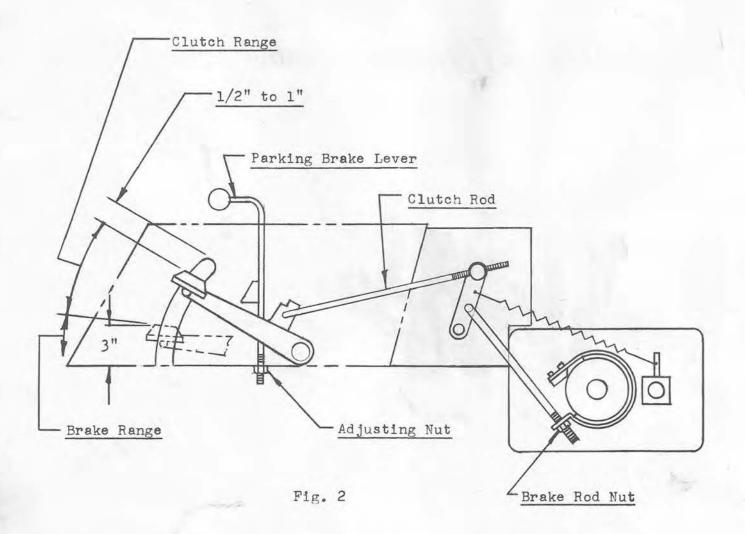

#### PARKING BRAKE

The parking brake is located on the left side of the tractor. To set the parking brake, depress the clutch brake pedal as far as possible and pull the parking brake lever toward the rear. To release the brake depress the clutch-brake pedal, parking brake will automatically release.

#### CARE OF THE TRACTOR

- Keep tractor greased and oiled regularly. See previous instructions for location of grease fittings. Check transmission and engine case oil levels.
- (2) Keep engine air filter clean. Dirty filters use excessive fuel and reduce engine power and life.
- (3) Keep tires properly inflated.
- (4) Keep tractor covered and in a dry place when not in use.
- (5) Keep grass and dirt out of engine cowling as they will stop the flow of cooling air and cause serious overheating.
- (6) BRAKE ADJUSTMENT: The brake band, located on the left side of the transmission, brakes the transmission and in turn stops the wheels. Adjust the nut on the brake rod so that, when you depress the clutch pedal all the way down, the band tightens around the brake drum just as the idler pulley releases the belt. Keep brake band and drum free from oil and dirt.
- (7) CLUTCH-BRAKE PEDAL ADJUSTMENT: The pedal rod may be moved in or out to adjust pedal to desired position. Remove pin from rod and remove rod from pedal lug, adjust rod and replace.
- (8) PARKING BRAKE ADJUSTMENT: After brake band and clutch-brake pedal have been adjusted, depress pedal until tractor brakes are locked. Pull parking brake lever back and adjust nut on bottom of lever shaft until lever will engage and hold pedal down.
- (9) HYDRAULIC BELT ADJUSTMENT: Proper belt tension is maintained by removing the right hand belt guard and loosening the four (4) bolts holding the pump body to the frame. Pump may now be moved forward and backward to adjust belt.
- (10) When replacing belts it is advisable to purchase them from your Wheel Horse dealer, as these belts are specifically designed for each tractor or attachment. A new drive belt may have a tendency to squeak during clutching, this will stop after an hour or two of operation as the belt seats in the pulley groove. When replacing bolts or mounting drive implements make sure all pulleys are in line.
- (11) Check battery liquid after every 40 hours of use. If tractor has been in storage it may be necessary to recharge.
- (12) Your tractor is only as good as the service you give it. See your Wheel Horse dealer for a thorough check-up after each season of use.