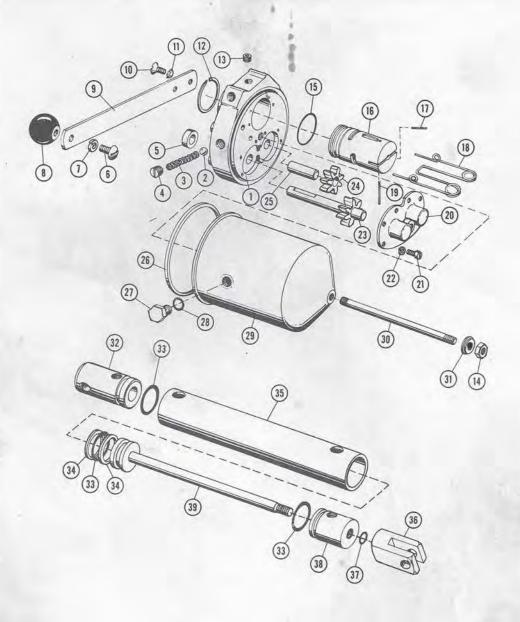

#### INDEX

Page

AND THE PROPERTY OF THE PROPER

|                                              | Nun | ge   |
|----------------------------------------------|-----|------|
| SERIAL NUMBERS                               |     |      |
| Engine                                       |     | 2    |
| Hydraulic Unit                               |     | 10   |
| Tractor                                      |     | 4    |
| LUBRICATION and MAINTENANCE                  |     |      |
| Battery                                      |     | 2    |
| Care of Tractor                              |     | 4    |
| Engine (See Engine M<br>Front Wheel Bearings |     | 3    |
| Head and Tail Lights                         |     | 4    |
| Hydraulic Unit                               |     | 10   |
| Steering Gear                                |     | 8    |
| Tractor (Before you start diagram)           |     | 3    |
| Transmission                                 |     | 12   |
| OPERATION                                    |     |      |
| Hydraulic Unit                               |     | 10   |
| Instruments and Controls                     |     | 4    |
| Parking Brake                                |     | 4    |
| Tires                                        |     | 4    |
|                                              |     |      |
| PARTS LIST                                   |     | 11   |
| Engine (See Engine M<br>Hydraulic Unit       |     | 11   |
| Steering Gear                                |     | 9    |
| Tractor                                      |     | 7    |
| Transmission                                 |     | 1.2  |
| PARTS DIAGRAMS                               |     |      |
| Body and Seat Assembly                       |     | 5    |
| Engine (See Engine M                         |     | ial) |
| Hydraulic Unit                               |     | 11   |
| Main Frame Assembly                          |     | 6    |
| Steering Gear                                |     | 9    |
| Transmission                                 |     | 12   |
| Wiring Diagram                               |     | 5    |
|                                              |     |      |
| SPECIFICATIONS                               |     | 5    |