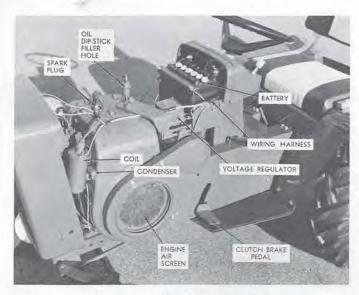

#### BATTERY

With proper care this battery should give the long service life built into it.

A battery which does not function properly is not necessarily worn out or defective. It may only need a good recharge. Therefore, if battery trouble is suspected, a full recharge and test by a competent battery man is recommended.

#### Putting Battery In Service

Remove wicks or tape covering from vent hole in filler caps. Make sure vent holes are open so that gas produced when battery is charging can escape. If necessary, run a fine wire in vent hole to be sure it is open and free of all obstructions.

#### BEFORE YOU START

Fill each cell with 1.265 specific gravity battery grade electrolyte to level indicator or  $\frac{3}{8}$ " above top of separators. Battery and electrolyte temperature should be at least 70°F prior to filling.

#### STARTING ENGINE

- (1) Before starting engine open valve on sediment bowl. (See Figure II Page 9 for location)
- (2) Place gear shift lever in neutral position.
- (3) Push throttle lever ½ way forward in slot.
- (4) Push choke lever all the way forward to choke engine. If engine is warm and has been running, choking will not be necessary.
- (5) Turn key to on position and push starter button.
- (6) When engine starts, slowly pull choke lever back to off position and adjust throttle to desired speed.
- (7) Depress clutch pedal on left side of tractor before selecting desired gear range.
- (8) When starting tractor in winter it is desirable to depress clutch so engine does not have to turn transmission.