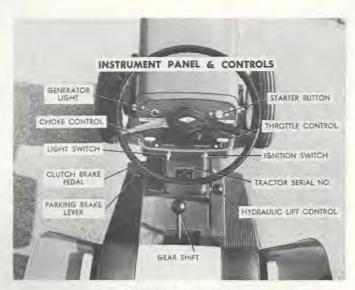

#### STARTING ENGINE

- (1) Before starting engine open valve on sediment bowl. (See Figure II Page 9 for location)
- (2) Place gear shift lever in neutral position.
- (3) Push throttle lever ½ way forward in slot.
- (4) Push choke lever all the way forward to choke engine. If engine is warm and has been running, choking will not be necessary.
- (5) Turn key to on position and push starter button.
- (6) When engine starts, slowly pull choke lever back to off position and adjust throttle to desired speed.
- (7) Depress clutch pedal on left side of tractor before selecting desired gear range.
- (8) When starting tractor in winter it is desirable to depress clutch so engine does not have to turn transmission.

#### CLUTCHING

Don't force the gear shift lever if the gears do not immediately mesh. Depress clutch pedal all the way down and let up, then depress again and shift. To avoid sudden starts, release clutch pedal slowly. While in motion do not shift gears without depressing clutch pedal.

The clutch pedal also operates the brakes WHEN DE-PRESSED ALL THE WAY DOWN. For this reason, you should depress the clutch pedal only ¾ OF THE WAY DOWN WHEN SHIFTING while in motion. This clutchbrake pedal combination makes clutching automatic as you apply the brakes to stop.

#### PARKING BRAKE

The parking brake is located on the left side of the tractor. To set the parking brake, depress the clutch brake pedal as far as possible and pull the parking brake lever toward the rear. To release the brake depress the clutch-brake pedal, parking brake will automatically release.